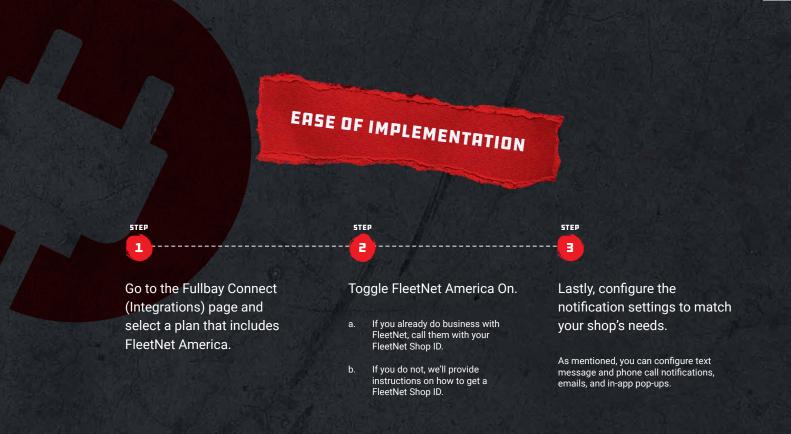

# EMERGENCY REPAIR ENABLED

Fullbay is partnered with industry-leader FleetNet
America to build the most powerful shop management
integration available so you can receive emergency
repair requests directly in Fullbay.

## THIS INTEGRATION PROVIDES YOUR SHOP WITH







#### WHAT IS THE IMPACT TO THE SHOP?

REDUCED MANUAL AND DOUBLE ENTRY
OF SERVICE REQUESTS INTO FULLBAY
FROM FLEETNET AMERICA

INCREASED REVENUE FROM
EMERGENCY SERVICES

FASTER REACTIONS TO EMERGENCY
REQUESTS WITH TEXT MESSAGE AND
PHONE CALL NOTIFICATIONS





#### **HOW MUCH DOES IT COST?**

# FLEETNET AMERICA IS AVAILABLE WITH SELECT FULLBAY CONNECT PLANS...

### FULLBAY.

Fullbay is a **cloud-based shop management platform** designed for both independent and internal commercial repair shops. Our solution simplifies workflows to enhance efficiency, increase productivity, and drive profitability — helping employees work faster and more accurately while keeping safety a top priority.